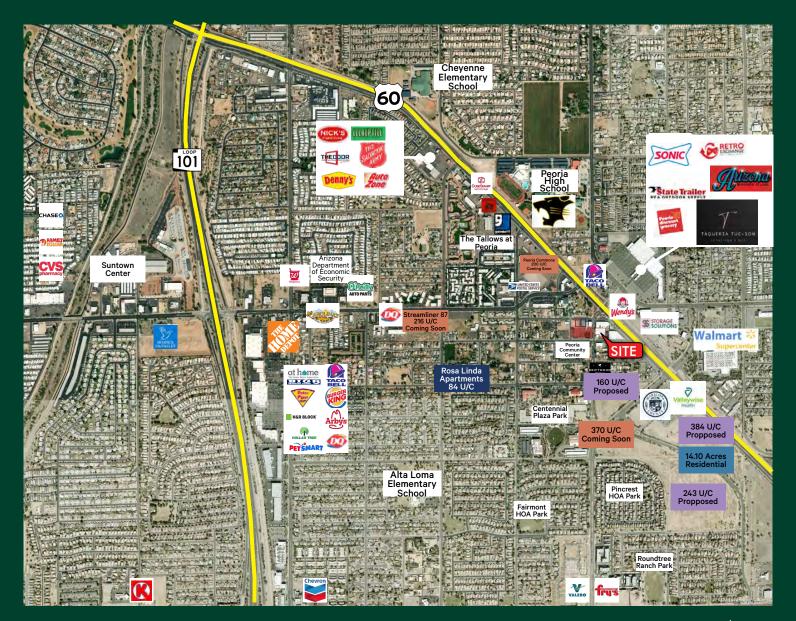

- Current Year Estimate | 20,084   | 122,809   | 341,949  | 1,321,231 |
| 2028 Population - Five Year Projection  | 19,873   | 122,766   | 345,390  | 1,328,919 |
| 2020-2023 Annual Population Growth Rate | 1.68%    | 0.79%     | 0.77%    | 0.51%     |
| 2023-2028 Annual Population Growth Rate | -0.21%   | -0.01%    | 0.20%    | 0.12%     |
| 2023 Households - Current Year Estimate | 6,767    | 48,232    | 130,844  | 467,102   |
| 2028 Households - Five Year Projection  | 6,758    | 48,548    | 132,919  | 474,019   |
| 2023 Average Household Income           | \$79,065 | \$86,096  | \$83,106 | \$89,584  |
| 2028 Average Household Income           | \$91,156 | \$101,181 | \$98,261 | \$105,264 |

SOURCE: ESRI

#### **City of Peoria** 8286 W. Jefferson Street, Peoria, AZ 85345

### Available



#### **Contact Us**

#### LOCAL CONTACT:

Max Bippus Senior Vice President +1 602 735 5518 max.bippus@cbre.com

#### **Brian Hutcherson**

Western Regional Manager +1 858 546 2639 brian.hutcherson@cbre.com