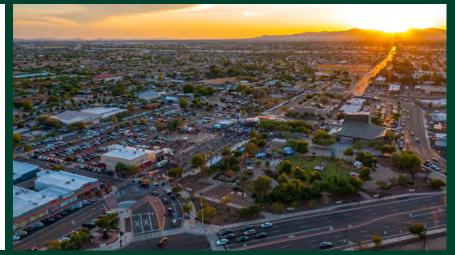

#### DOWNTOWN PEORIA DURING A FESTIVAL

| DEMOGRAPHICS                            | ±1 MILE  | ±3 MILES  | ±5 MILES | ±10 MILES |
|-----------------------------------------|----------|-----------|----------|-----------|
| 2023 Population - Current Year Estimate | 20,084   | 122,809   | 341,949  | 1,321,231 |
| 2028 Population - Five Year Projection  | 19,873   | 122,766   | 345,390  | 1,328,919 |
| 2020-2023 Annual Population Growth Rate | 1.68%    | 0.79%     | 0.77%    | 0.51%     |
| 2023-2028 Annual Population Growth Rate | -0.21%   | -0.01%    | 0.20%    | 0.12%     |
| 2023 Households - Current Year Estimate | 6,767    | 48,232    | 130,844  | 467,102   |
| 2028 Households - Five Year Projection  | 6,758    | 48,548    | 132,919  | 474,019   |
| 2023 Average Household Income           | \$79,065 | \$86,096  | \$83,106 | \$89,584  |
| 2028 Average Household Income           | \$91,156 | \$101,181 | \$98,261 | \$105,264 |