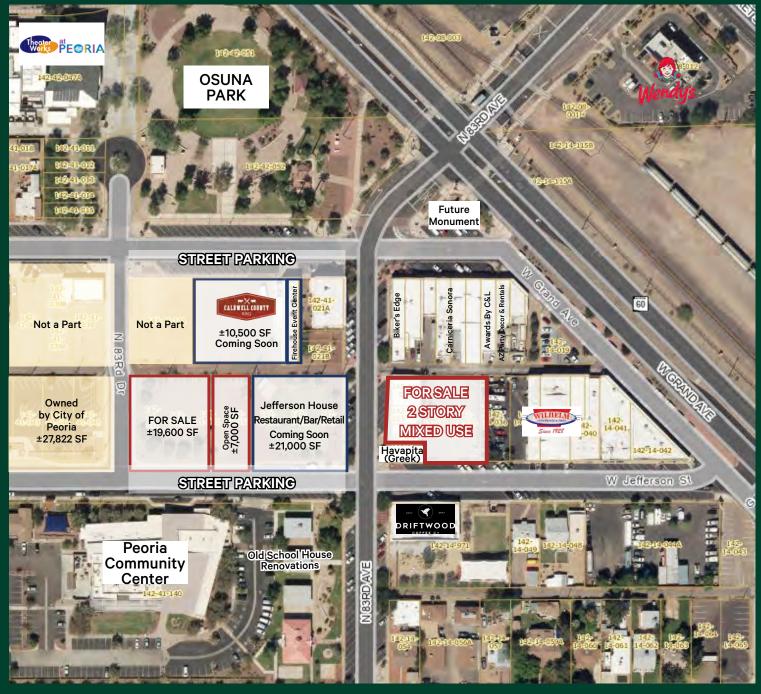

## Redevelopment of Downtown Peoria Entertainment District 8286 W. Jefferson Street, Peoria, AZ 85345

#### **City of Peoria** 8286 W. Jefferson Street, Peoria, AZ 85345