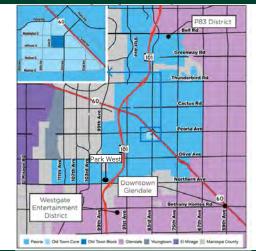

## Redevelopment of Downtown Peoria Entertainment District 8286 W. Jefferson Street, Peoria, AZ 85345









# Revitalization of Downtown Peoria

The City of Peoria is embarking on a new phase for revitalizing its Downtown to create a cultural and economic hub. Over the past several years, the City has made a considerable financial investment in their Downtown. Peoria has put in millions of dollars in business attraction, image, regulatory and landscaping investments in order to promote redevelopment of the Downtown area. With this investment, it has set up the perfect framework to redevelop and 'rebirth' Downtown into a successful economic center.

#### **REGIONAL CONTEXT MAP**



#### DOWNTOWN PEORIA DURING A FESTIVAL



| DEMOGRAPHICS                            | ±1 MILE  | ±3 MILES  | ±5 MILES | ±10 MILES |
|-----------------------------------------|----------|-----------|----------|-----------|
| 2023 Population - Current Year Estimate | 20,084   | 122,809   | 341,949  | 1,321,231 |
| 2028 Population - Five Year Projection  | 19,873   | 122,766   | 345,390  | 1,328,919 |
| 2020-2023 Annual Population Growth Rate | 1.68%    | 0.79%     | 0.77%    | 0.51%     |
| 2023-2028 Annual Population Growth Rate | -0.21%   | -0.01%    | 0.20%    | 0.12%     |
| 2023 Households - Current Year Estimate | 6,767    | 48,232    | 130,844  | 467,102   |
| 2028 Households - Five Year Projection  | 6,758    | 48,548    | 132,919  | 474,019   |
| 2023 Average Household Income